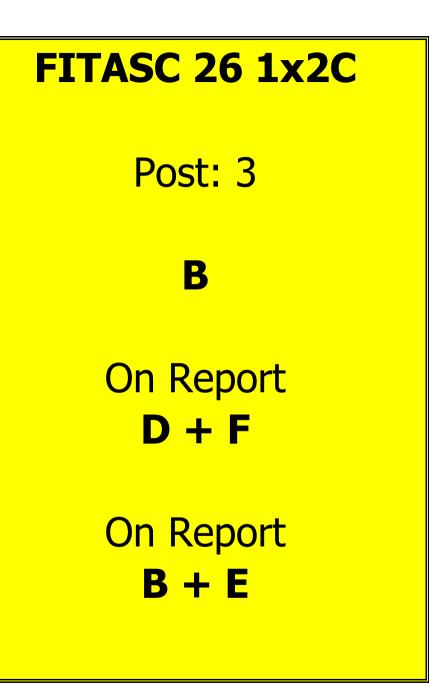

## On Report **B + C**

On Report
A + D

| FITASC 26 1x2C            | FITASC 26 1x2C            |                           |
|---------------------------|---------------------------|---------------------------|
| Post: 1                   | Post: 2                   |                           |
| D                         | F                         |                           |
| On Report<br><b>E + A</b> | On Report<br><b>A + D</b> |                           |
| On Report<br><b>B + C</b> | On Report<br><b>C + B</b> |                           |
|                           |                           |                           |
| FITASC 26 1x2C            | FITASC 26 1x2C            | FITASC 26 1x2C            |
| FITASC 26 1x2C<br>Post: 3 | FITASC 26 1x2C<br>Post: 4 | FITASC 26 1x2C<br>Post: 5 |
|                           |                           |                           |
| Post: 3                   | Post: 4                   | Post: 5                   |