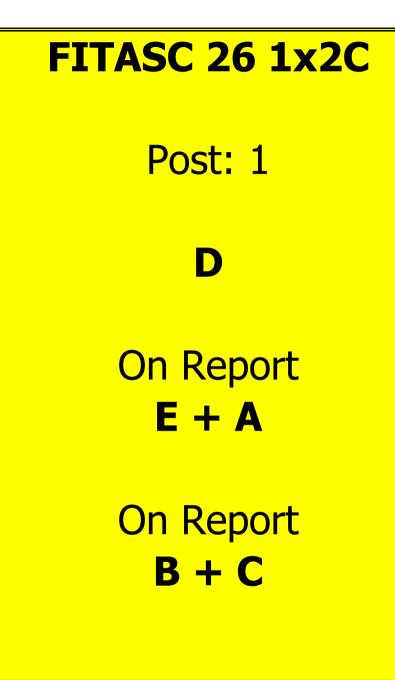

## On Report **B + C**

On Report
A + D

| FITASC 26 1x2C            | FITASC 26 1x2C            |                           |
|---------------------------|---------------------------|---------------------------|
| Post: 1                   | Post: 2                   |                           |
| D                         | F                         |                           |
| On Report<br><b>E + A</b> | On Report<br><b>A + D</b> |                           |
| On Report<br><b>B + C</b> | On Report<br><b>C + B</b> |                           |
|                           |                           |                           |
| FITASC 26 1x2C            | FITASC 26 1x2C            | FITASC 26 1x2C            |
| FITASC 26 1x2C<br>Post: 3 | FITASC 26 1x2C<br>Post: 4 | FITASC 26 1x2C<br>Post: 5 |
|                           |                           |                           |
| Post: 3                   | Post: 4                   | Post: 5                   |